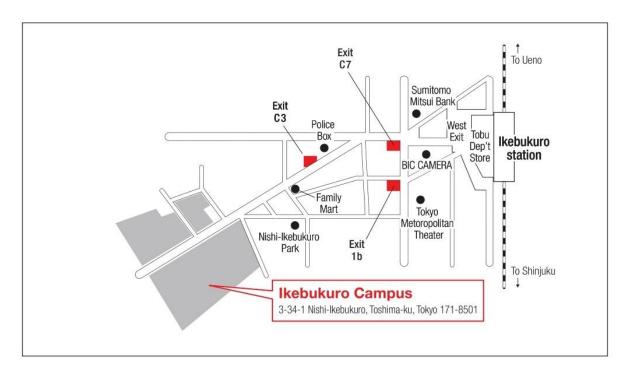

# Ikebukuro Campus Information Map

Get off at Ikebukuro Station on the JR Yamanote Line, Saikyo Line, Shonan-Shinjuku Line, Tobu Tojo Line, Seibu Ikebukuro Line, Tokyo Metro Marunouchi Line, Yurakucho Line or Fukutoshin Line.

About a 7-minute walk from the west exit.

### Route to the Ikebukuro Campus

## **Ikebukuro Campus Information Map**