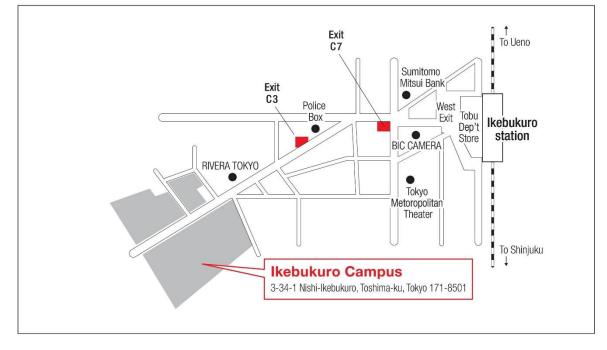

# Ikebukuro Campus Information Map

Get off at Ikebukuro Station on the JR Yamanote Line, Saikyo Line, Shonan-Shinjuku Line, Tobu Tojo Line, Seibu Ikebukuro Line, Tokyo Metro Marunouchi Line, Yurakucho Line or Fukutoshin Line.

About a 7-minute walk from the west exit.

### Route to the Exam Site

### Ikebukuro Campus Information Map